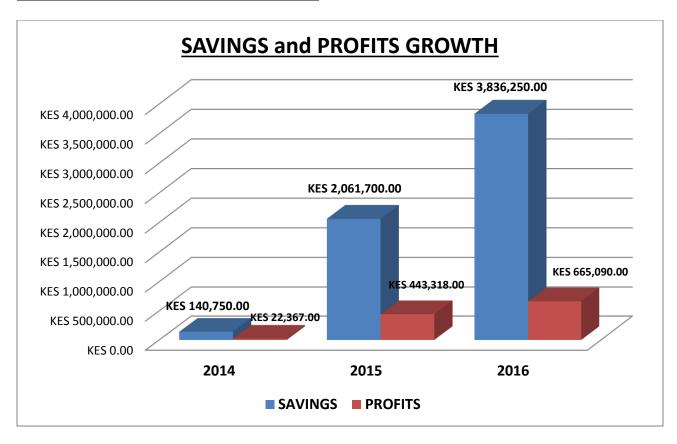

## **SAVINGS AND PROFITS TREND**

Figure 4: A group of women having their weekly meetings. Most women are now joining the groups and taking up leadership positions to make decisions both at the group and at home.