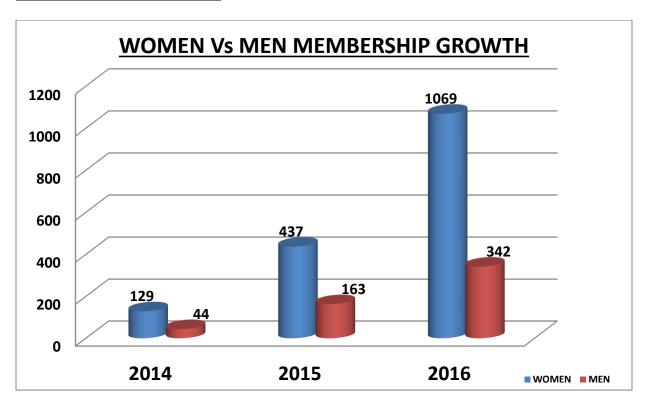

## **SFL success stories**



Figure 1: MCO-SFL Community Agents taking home incentives after their monthly meeting of performance review. We are empowering the community to empower others as well.



Figure 2: A section of Community Agents being trained by a Field Officer during their training.



Figure 3: Mapatano SFL group giving back to the community (New school uniforms for needy children) during their share out.

This is to show that the community members can resolve all the problems surrounding them if and when they come together for a common goal.

## Membership growth



## **SAVINGS AND PROFITS TREND**





Figure 4: A group of women having their weekly meetings. Most women are now joining the groups and taking up leadership positions to make decisions both at the group and at home.